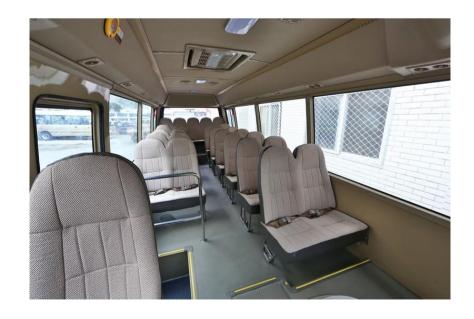

## Technical Specification: XML6722

| SYSTEM  | PART NAME              | DESCRIPTION                                                                                                                                             |
|---------|------------------------|---------------------------------------------------------------------------------------------------------------------------------------------------------|
| General | L×W×H                  | 6970 × 2050 × 2640 mm                                                                                                                                   |
|         | Wheelbase              | 3935 mm                                                                                                                                                 |
|         | Fuel Tank Capacity     | 90 L                                                                                                                                                    |
|         | Max Speed              | ≥100 km/h                                                                                                                                               |
|         | Seat Capacity          | 30 (21+8F+1)                                                                                                                                            |
| CHASSIS | Engine                 | Cummins EQB125-20 (EURO II), 3.9L, Four cylinders , In line, turbocharged, intercooled diesel engine, Max power: 90Kw/2800rpm Max torque: 410Nm/1500rpm |
|         | Clutch                 | Single disc, hydraulic operation                                                                                                                        |
|         | Transmission           | Chinese transmission, Manual, five gear                                                                                                                 |
|         | axle                   | Chinese axle, ratio 4.875                                                                                                                               |
|         | Suspension             | Leaf spring                                                                                                                                             |
|         | Tyre                   | 215/75R17.5,tubeless                                                                                                                                    |
|         | Wheel cover            | Stainless steel wheel rim cover                                                                                                                         |
|         | Steering system        | Power steering, hydraulically assisted                                                                                                                  |
|         | Brake system           | Full air brake, drum type                                                                                                                               |
|         | Floor mat              | Standard floor mat                                                                                                                                      |
|         | Appearance             | NEW STYLE                                                                                                                                               |
| BODY    | Dashboard              | Luxury Dashboard                                                                                                                                        |
|         | Side window glass      | Black frame green sliding window                                                                                                                        |
|         | Anti-scuff strip       | Equipped                                                                                                                                                |
|         | Inner trim             | New interior trim                                                                                                                                       |
|         | Passenger door, middle | Electric folded passenger door                                                                                                                          |
|         | Passenger seat         | 21,high back, unadjustable backrest +8                                                                                                                  |

|                         |                             | GOLDEN DRAGON                                 |
|-------------------------|-----------------------------|-----------------------------------------------|
|                         |                             | foldable seats                                |
|                         | Driver seat                 | Fabric covered seat, three point mounted seat |
|                         |                             | belt                                          |
|                         | Inside rear mirror          | Equipped                                      |
|                         | Rear view mirror            | Manual                                        |
|                         | Sun visor                   | Left & right sun visor                        |
|                         | Curtain                     | Curtain                                       |
|                         | Safety belt                 | All seats with 2 Point safety belt            |
|                         | Painting                    | Standard paint                                |
| ELECTRICAL<br>EQUIPMENT |                             |                                               |
|                         | Wiper                       | Front wiper                                   |
|                         | Digital clock               | Equipped                                      |
|                         | Switch                      | Manual power switch                           |
|                         | High position brake lamp    | Equipped                                      |
|                         | Audio-vision system         | Radio/ MP3 player                             |
|                         | Reversing monitor           | Black and white monitor                       |
|                         | Air atomizing energy-saving | Equipped (for the torrid zone)                |
|                         | device                      |                                               |
|                         | Front defroster             | Equipped                                      |
|                         | A/C                         | Non-individual, 12,000kcal/h                  |