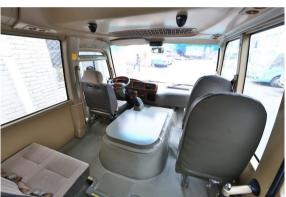

## Technical Specification: XML6722

| SYSTEM  | PART NAME              | DESCRIPTION                                                                                                                                             |
|---------|------------------------|---------------------------------------------------------------------------------------------------------------------------------------------------------|
| General | L×W×H                  | 6970 × 2050 × 2640 mm                                                                                                                                   |
|         | Wheelbase              | 3935 mm                                                                                                                                                 |
|         | Fuel Tank Capacity     | 90 L                                                                                                                                                    |
|         | Max Speed              | ≥100 km/h                                                                                                                                               |
|         | Seat Capacity          | 30 (21+8F+1)                                                                                                                                            |
| CHASSIS | Engine                 | Cummins EQB125-20 (EURO II), 3.9L, Four cylinders , In line, turbocharged, intercooled diesel engine, Max power: 90Kw/2800rpm Max torque: 410Nm/1500rpm |
|         | Clutch                 | Single disc, hydraulic operation                                                                                                                        |
|         | Transmission           | Chinese transmission, Manual, five gear                                                                                                                 |
|         | axle                   | Chinese axle, ratio 4.875                                                                                                                               |
|         | Suspension             | Leaf spring                                                                                                                                             |
|         | Tyre                   | 215/75R17.5,tubeless                                                                                                                                    |
|         | Wheel cover            | Stainless steel wheel rim cover                                                                                                                         |
|         | Steering system        | Power steering, hydraulically assisted                                                                                                                  |
|         | Brake system           | Full air brake, drum type                                                                                                                               |
|         | Floor mat              | Standard floor mat                                                                                                                                      |
|         | Appearance             | NEW STYLE                                                                                                                                               |
| BODY    | Dashboard              | Luxury Dashboard                                                                                                                                        |
|         | Side window glass      | Black frame green sliding window                                                                                                                        |
|         | Anti-scuff strip       | Equipped                                                                                                                                                |
|         | Inner trim             | New interior trim                                                                                                                                       |
|         | Passenger door, middle | Electric folded passenger door                                                                                                                          |
|         | Passenger seat         | 21,high back, unadjustable backrest +8                                                                                                                  |

|                         |                             | GOLDEN DRAGON                                 |
|-------------------------|-----------------------------|-----------------------------------------------|
|                         |                             | foldable seats                                |
|                         | Driver seat                 | Fabric covered seat, three point mounted seat |
|                         |                             | belt                                          |
|                         | Inside rear mirror          | Equipped                                      |
|                         | Rear view mirror            | Manual                                        |
|                         | Sun visor                   | Left & right sun visor                        |
|                         | Curtain                     | Curtain                                       |
|                         | Safety belt                 | All seats with 2 Point safety belt            |
|                         | Painting                    | Standard paint                                |
| ELECTRICAL<br>EQUIPMENT |                             |                                               |
|                         | Wiper                       | Front wiper                                   |
|                         | Digital clock               | Equipped                                      |
|                         | Switch                      | Manual power switch                           |
|                         | High position brake lamp    | Equipped                                      |
|                         | Audio-vision system         | Radio/ MP3 player                             |
|                         | Reversing monitor           | Black and white monitor                       |
|                         | Air atomizing energy-saving | Equipped (for the torrid zone)                |
|                         | device                      |                                               |
|                         | Front defroster             | Equipped                                      |
|                         | A/C                         | Non-individual, 12,000kcal/h                  |