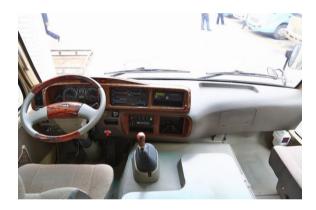

## Technical Specification: XML6722

| SYSTEM  | PART NAME              | DESCRIPTION                                                                                                                                             |
|---------|------------------------|---------------------------------------------------------------------------------------------------------------------------------------------------------|
| General | L×W×H                  | 6970 × 2050 × 2640 mm                                                                                                                                   |
|         | Wheelbase              | 3935 mm                                                                                                                                                 |
|         | Fuel Tank Capacity     | 90 L                                                                                                                                                    |
|         | Max Speed              | ≥100 km/h                                                                                                                                               |
|         | Seat Capacity          | 30 (21+8F+1)                                                                                                                                            |
| CHASSIS | Engine                 | Cummins EQB125-20 (EURO II), 3.9L, Four cylinders , In line, turbocharged, intercooled diesel engine, Max power: 90Kw/2800rpm Max torque: 410Nm/1500rpm |
|         | Clutch                 | Single disc, hydraulic operation                                                                                                                        |
|         | Transmission           | Chinese transmission, Manual, five gear                                                                                                                 |
|         | axle                   | Chinese axle, ratio 4.875                                                                                                                               |
|         | Suspension             | Leaf spring                                                                                                                                             |
|         | Tyre                   | 215/75R17.5,tubeless                                                                                                                                    |
|         | Wheel cover            | Stainless steel wheel rim cover                                                                                                                         |
|         | Steering system        | Power steering, hydraulically assisted                                                                                                                  |
|         | Brake system           | Full air brake, drum type                                                                                                                               |
|         | Floor mat              | Standard floor mat                                                                                                                                      |
|         | Appearance             | NEW STYLE                                                                                                                                               |
| BODY    | Dashboard              | Luxury Dashboard                                                                                                                                        |
|         | Side window glass      | Black frame green sliding window                                                                                                                        |
|         | Anti-scuff strip       | Equipped                                                                                                                                                |
|         | Inner trim             | New interior trim                                                                                                                                       |
|         | Passenger door, middle | Electric folded passenger door                                                                                                                          |
|         | Passenger seat         | 21,high back, unadjustable backrest +8                                                                                                                  |