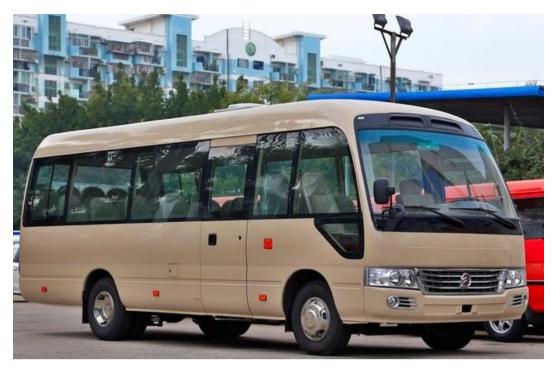

## Technical Specification: XML6722

| SYSTEM  | PART NAME              | DESCRIPTION                                                                                                                                             |
|---------|------------------------|---------------------------------------------------------------------------------------------------------------------------------------------------------|
| General | L×W×H                  | 6970 × 2050 × 2640 mm                                                                                                                                   |
|         | Wheelbase              | 3935 mm                                                                                                                                                 |
|         | Fuel Tank Capacity     | 90 L                                                                                                                                                    |
|         | Max Speed              | ≥100 km/h                                                                                                                                               |
|         | Seat Capacity          | 30 (21+8F+1)                                                                                                                                            |
| CHASSIS | Engine                 | Cummins EQB125-20 (EURO II), 3.9L, Four cylinders , In line, turbocharged, intercooled diesel engine, Max power: 90Kw/2800rpm Max torque: 410Nm/1500rpm |
|         | Clutch                 | Single disc, hydraulic operation                                                                                                                        |
|         | Transmission           | Chinese transmission, Manual, five gear                                                                                                                 |
|         | axle                   | Chinese axle, ratio 4.875                                                                                                                               |
|         | Suspension             | Leaf spring                                                                                                                                             |
|         | Tyre                   | 215/75R17.5,tubeless                                                                                                                                    |
|         | Wheel cover            | Stainless steel wheel rim cover                                                                                                                         |
|         | Steering system        | Power steering, hydraulically assisted                                                                                                                  |
|         | Brake system           | Full air brake, drum type                                                                                                                               |
|         | Floor mat              | Standard floor mat                                                                                                                                      |
|         | Appearance             | NEW STYLE                                                                                                                                               |
| BODY    | Dashboard              | Luxury Dashboard                                                                                                                                        |
|         | Side window glass      | Black frame green sliding window                                                                                                                        |
|         | Anti-scuff strip       | Equipped                                                                                                                                                |
|         | Inner trim             | New interior trim                                                                                                                                       |
|         | Passenger door, middle | Electric folded passenger door                                                                                                                          |
|         | Passenger seat         | 21,high back, unadjustable backrest +8                                                                                                                  |