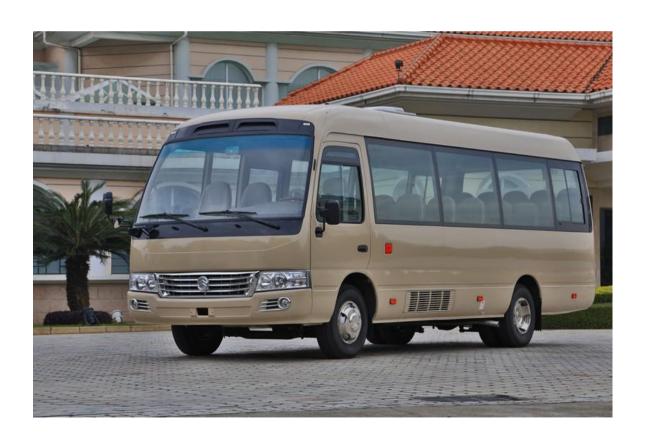

## Technical Specification: XML6722

| SYSTEM  | PART NAME              | DESCRIPTION                                                                                                                                             |
|---------|------------------------|---------------------------------------------------------------------------------------------------------------------------------------------------------|
| General | L×W×H                  | 6970 × 2050 × 2640 mm                                                                                                                                   |
|         | Wheelbase              | 3935 mm                                                                                                                                                 |
|         | Fuel Tank Capacity     | 90 L                                                                                                                                                    |
|         | Max Speed              | ≥100 km/h                                                                                                                                               |
|         | Seat Capacity          | 30 (21+8F+1)                                                                                                                                            |
| CHASSIS | Engine                 | Cummins EQB125-20 (EURO II), 3.9L, Four cylinders , In line, turbocharged, intercooled diesel engine, Max power: 90Kw/2800rpm Max torque: 410Nm/1500rpm |
|         | Clutch                 | Single disc, hydraulic operation                                                                                                                        |
|         | Transmission           | Chinese transmission, Manual, five gear                                                                                                                 |
|         | axle                   | Chinese axle, ratio 4.875                                                                                                                               |
|         | Suspension             | Leaf spring                                                                                                                                             |
|         | Tyre                   | 215/75R17.5,tubeless                                                                                                                                    |
|         | Wheel cover            | Stainless steel wheel rim cover                                                                                                                         |
|         | Steering system        | Power steering, hydraulically assisted                                                                                                                  |
|         | Brake system           | Full air brake, drum type                                                                                                                               |
|         | Floor mat              | Standard floor mat                                                                                                                                      |
|         | Appearance             | NEW STYLE                                                                                                                                               |
| BODY    | Dashboard              | Luxury Dashboard                                                                                                                                        |
|         | Side window glass      | Black frame green sliding window                                                                                                                        |
|         | Anti-scuff strip       | Equipped                                                                                                                                                |
|         | Inner trim             | New interior trim                                                                                                                                       |
|         | Passenger door, middle | Electric folded passenger door                                                                                                                          |
|         | Passenger seat         | 21,high back, unadjustable backrest +8                                                                                                                  |