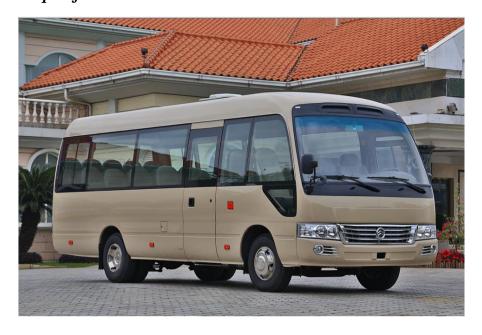

## Technical Specification: XML6722

| SYSTEM  | PART NAME              | DESCRIPTION                                                                                                                                             |
|---------|------------------------|---------------------------------------------------------------------------------------------------------------------------------------------------------|
| General | L×W×H                  | 6970 × 2050 × 2640 mm                                                                                                                                   |
|         | Wheelbase              | 3935 mm                                                                                                                                                 |
|         | Fuel Tank Capacity     | 90 L                                                                                                                                                    |
|         | Max Speed              | ≥100 km/h                                                                                                                                               |
|         | Seat Capacity          | 30 (21+8F+1)                                                                                                                                            |
| CHASSIS | Engine                 | Cummins EQB125-20 (EURO II), 3.9L, Four cylinders , In line, turbocharged, intercooled diesel engine, Max power: 90Kw/2800rpm Max torque: 410Nm/1500rpm |
|         | Clutch                 | Single disc, hydraulic operation                                                                                                                        |
|         | Transmission           | Chinese transmission, Manual, five gear                                                                                                                 |
|         | axle                   | Chinese axle, ratio 4.875                                                                                                                               |
|         | Suspension             | Leaf spring                                                                                                                                             |
|         | Tyre                   | 215/75R17.5,tubeless                                                                                                                                    |
|         | Wheel cover            | Stainless steel wheel rim cover                                                                                                                         |
|         | Steering system        | Power steering, hydraulically assisted                                                                                                                  |
|         | Brake system           | Full air brake, drum type                                                                                                                               |
|         | Floor mat              | Standard floor mat                                                                                                                                      |
|         | Appearance             | NEW STYLE                                                                                                                                               |
| BODY    | Dashboard              | Luxury Dashboard                                                                                                                                        |
|         | Side window glass      | Black frame green sliding window                                                                                                                        |
|         | Anti-scuff strip       | Equipped                                                                                                                                                |
|         | Inner trim             | New interior trim                                                                                                                                       |
|         | Passenger door, middle | Electric folded passenger door                                                                                                                          |
|         | Passenger seat         | 21,high back, unadjustable backrest +8                                                                                                                  |